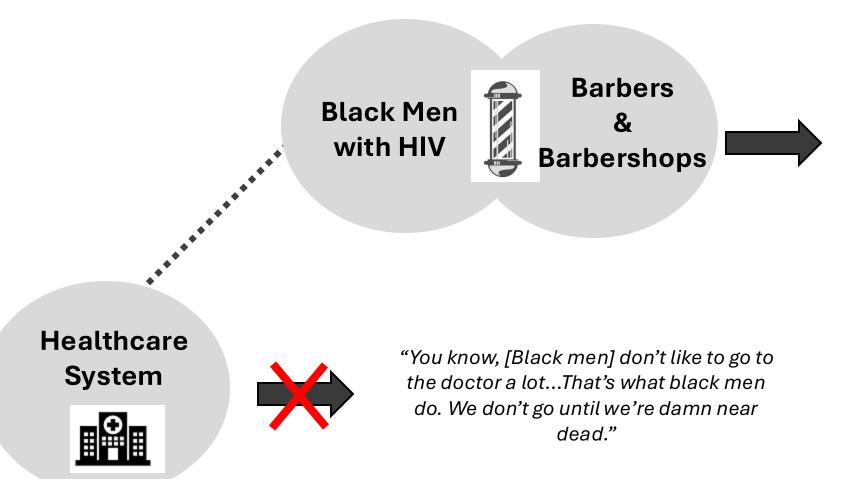

# Why Barbers? Meeting Men Where They Are

# Out of the Ivory Tower to Trusted Spaces

"You know, barbers, we're like the bartenders, you know, and like, the doctor before the doctor, you know...and like psychiatrists because, people come to us, and they feel like we're trusted and sharing things with us."